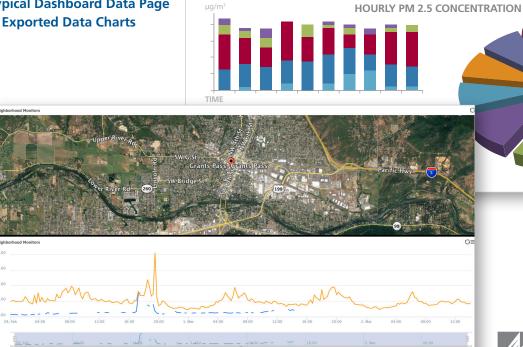

A secure link to a custom dashboard is provided with each COMET Cloud. The dashboard is where the data is easily viewed, charted and downloaded. Downloaded

analyzed, stored and reported using Met One

Instruments' updated COMET Software. 1 Map overlays can be imported into the dashboard on which the sensor can be located. The sensor serial number is the ID number on the map location and data report. Data are stored in the cloud for up to two years. After the first two-years, new data overwrites the oldest. Data can be exported for analysis and reporting. COMET Cloud site may be accessed by computer or any smart phone or tablet.