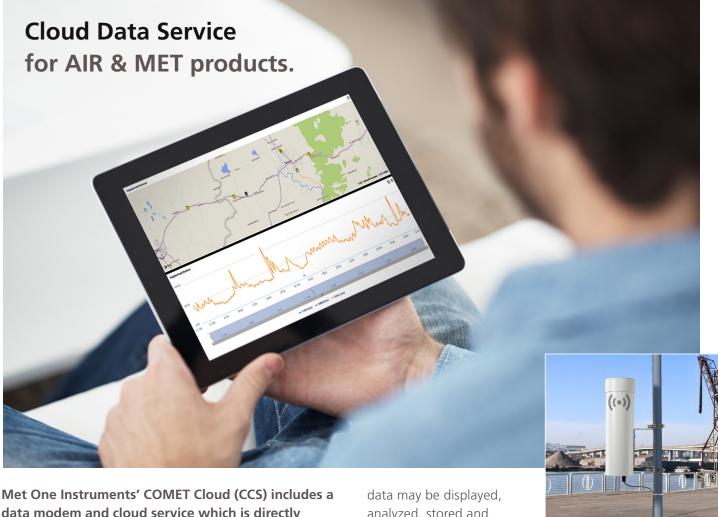

## **CCS** COMET Cloud

data modem and cloud service which is directly compatible with a variety of meteorological and air quality sensors. The CCS data modem is available for GSM (Domestic & International) connectivity. Averaged data is reported to a secure cloud site every 15 minutes domestically and 1 hour internationally. Modem location is automatically available from the internal GPS. The first year of data service is included with the CCS modem.

A secure link to a custom dashboard is provided with each COMET Cloud. The dashboard is where the data is easily viewed, charted and downloaded. Downloaded

analyzed, stored and reported using Met One

Instruments' updated COMET Software. 1 Map overlays can be imported into the dashboard on which the sensor can be located. The sensor serial number is the ID number on the map location and data report. Data are stored in the cloud for up to two years. After the first two-years, new data overwrites the oldest. Data can be exported for analysis and reporting. COMET Cloud site may be accessed by computer or any smart phone or tablet.