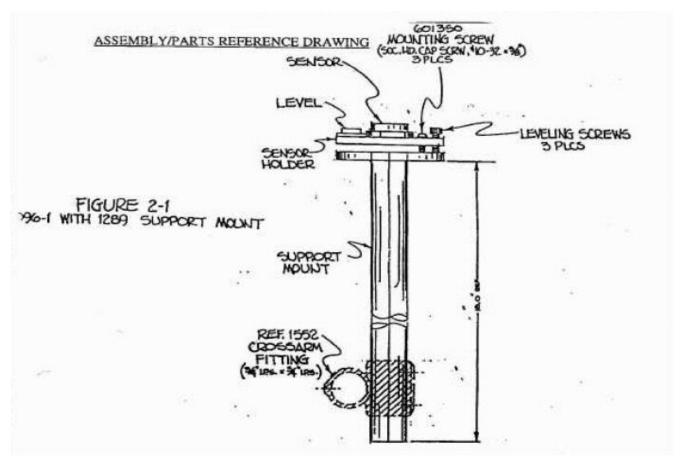

d service department is maintained at our factory in Grants Pass, Oregon, and at our regional service facility in Dallas, Texas. Most repairs can be made in the field by a simple substitution of components. Some repairs do require recalibration following the replacement of faulty components. If calibration standards are not available, the instrument can be returned to our service facility. The turn around time is generally less than five (5) working days.

#### **RETURN AUTHORIZATION**

Prior to any product return, please contact the factory for a return authorization number.

# **BASIC SERVICE(S)**

| ORDER#  | DESCRIPTION                        |
|---------|------------------------------------|
| SVC0059 | CALIBRATION, 096 SOLAR RAD. SENSOR |

#### \*\*CONSULT FACTORY FOR CABLE PRICING



Please note: Calibration services only available June through September for this item

PAGE 1 of 1 Last Update: 5/29/2012