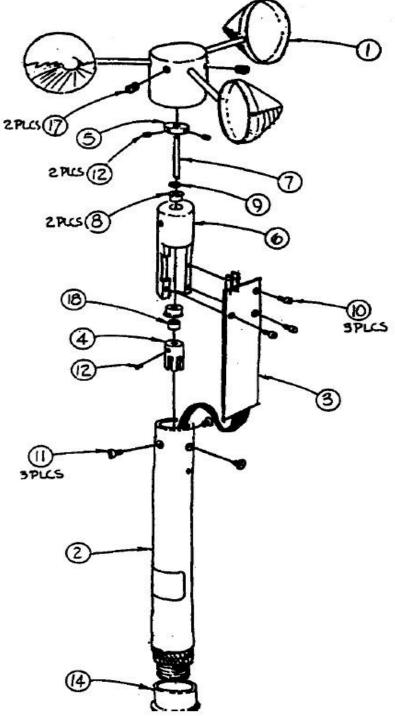

#### **REPLACEABLE PARTS**

Note: Replacement of some of the following parts will require re-calibration of the sensor. Those replacement items that require re-calibration of the sensor are indicated with an "\*". Instructions are provided in the Product User's Manual.

| Ref# | PART # | DESCRIPTION                    |
|------|--------|--------------------------------|
| 1    | 2789   | ALUMINUM CUP ASSY. (MODEL 591) |
| 1    | 2328   | CUP ASSEMBLY, LEXAN (037)      |
| 3*   | 2470-6 | ASSY, CIRCUIT CARD             |
| 4*   | 2563   | CHOPPER, LIGHT                 |
| 5    | 2189   | COLLAR, 1/8"                   |
| 6    | 2188   | MOUNT, BEARING                 |
| 7    | 2327   | SHAFT                          |
| 8    | 1055   | BEARING                        |
| 9    | 860220 | SPACER WD / WS SHAFT           |
| 18   | 860210 | SPACER                         |

#### ASSEMBLY/PARTS REFERENCE DRAWING