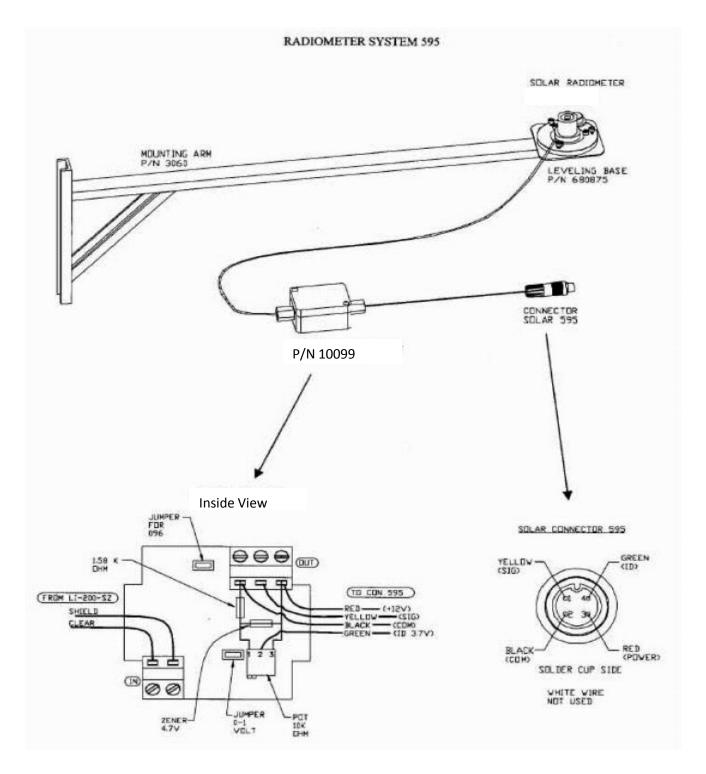

## **REPLACEABLE PARTS**

Note: Replacement of some of the following parts will require re-calibration of the sensor. Those replacement items that require re-calibration of the sensor are indicated with an "\*". Instructions are provided in the Product User's Manual.

|   | PART # | DESCRIPTION                                    |
|---|--------|------------------------------------------------|
| * | 10099  | AMPLIFIER FOR USE W/SR 096-1/096-2, 095 & 466A |
|   | 680875 | LEVELING BASE PLATE FOR 096 SENSOR             |
|   | 3060   | MOUNTING ARM                                   |
|   | 480703 | 2" HOSE CLAMP                                  |
| * | 10099  | AMPLIFIER FOR USE W/SR 096-1/096-2, 095 & 466A |