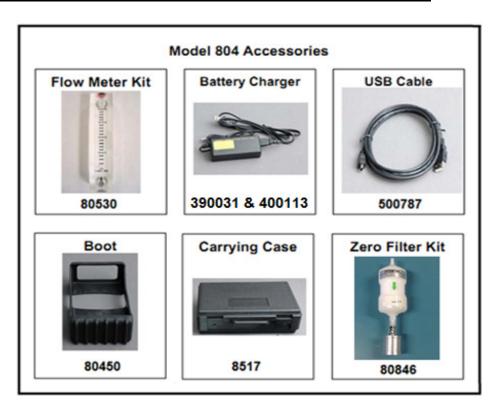

## REPLACEABLE PARTS

| PART#  | DESCRIPTION                                     |
|--------|-------------------------------------------------|
| 80530  | FLOW METER KIT                                  |
| 390031 | BATTERY CHARGER, 8.4 VDC,1.5A,LITHIUM ION,SMART |
| 400113 | POWER CORD, GT-526S, AEROCET 531S               |
| 500787 | USB CABLE, MALE A TO MINI MALE B                |
| 80450  | PROTECTIVE BOOT                                 |
| 8517   | CARRYING CASE                                   |
| 80419  | INLET SCREEN KIT, 804                           |
| 80846  | ZERO FILTER KIT                                 |