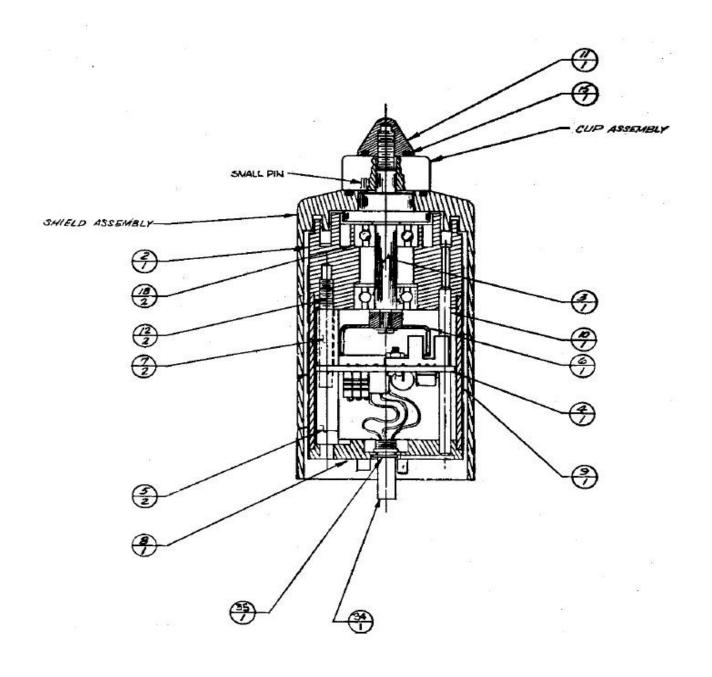

# REPLACEABLE PARTS

Note: Replacement of some of the following parts will require re-calibration of the sensor. Those replacement items that require re-calibration of the sensor are indicated with an "\*". Instructions are provided in the Product User's Manual.

| PART #     | DESCRIPTION                             |
|------------|-----------------------------------------|
| 53645-0101 | SPARE BOARD FOR SS-201 SENSOR           |
| 42071-0101 | RETAINING NUT                           |
| 720200     | O-RING FOR RETAINER NUT                 |
| 550406     | CAPTIVE SCREW (WIRED CROSSARM)          |
| 42137-0101 | WIND SPEED HARNESS (WIRED CROSSARM) 36" |
| 43892-0101 | SENSOR BEARINGS (2 PER SENSOR)          |
| 56509-0101 | SHIELD, SPEED AND DIRECTION             |
| C-201      | CUP ASSEMBLY FOR SS-201                 |
| 720150     | O-RING FOR SHELD ASSEMBLY               |