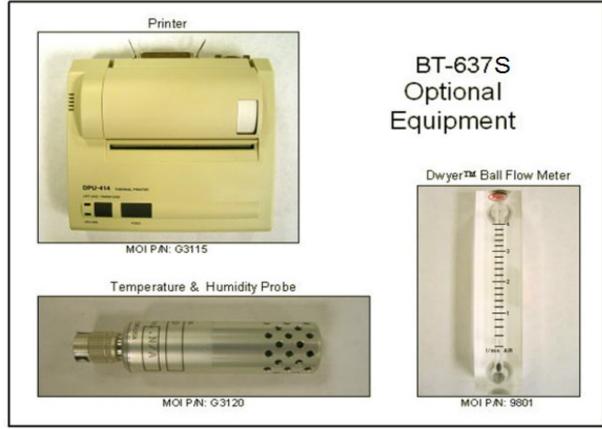

### **REPLACEABLE PARTS**

|   | PART #       | DESCRIPTION                              |
|---|--------------|------------------------------------------|
|   | 550065       | RS232 CABLE, VARIOUS PRODUCTS.           |
|   | 500784       | USB CABLE                                |
|   | 80643        | BATTERY CHARGER, BT-610, BT-637, BT-637S |
|   | G3111        | ZERO FILTER                              |
| * | 80340        | IN-LINE FILTER                           |
|   | 580336       | INLINE FILTER, (Between Sensor and Pump) |
|   | G3110        | ISO-KINETIC SAMPLING PROBE               |
| * | 80642        | BATTERY PACK, BT-610, BT-637, BT-637S    |
| * | 8650         | PUMP ASSY                                |
|   | G3115        | PRINTER FOR USE WITH HANDHELD MONITORS   |
|   | 750509       | PRINTER PAPER                            |
|   | G3120        | TEMPERATURE / HUMIDITY SENSOR            |
|   | 9801         | FLOW METER                               |
|   | BT-637S-9800 | USER MANUAL, BT-637S PARTICLE MONITOR    |