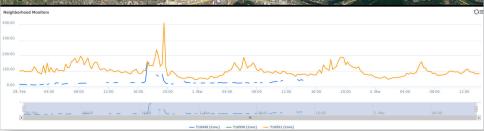

## Typical Dashboard Data Page & Exported Data Charts

Instruments' updated COMET Software. Map overlays can be imported into the dashboard on which the sensor can be located. The sensor serial number is the ID number on the map location and data report. Data are stored in the cloud for up to two years. After the first two-years, new data overwrites the oldest. Data can be exported for analysis and reporting. The COMET Cloud site may be accessed by computer or any smart phone or tablet.