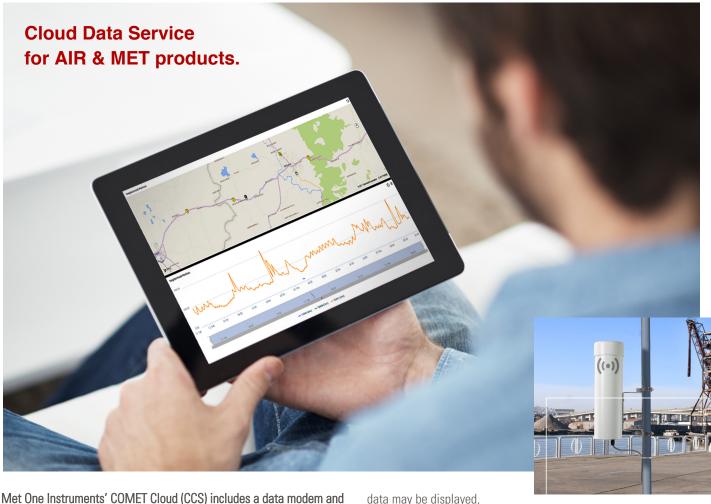

Met One Instruments' COMET Cloud (CCS) includes a data modem and cloud service which is directly compatible with a variety of meteorological and air quality sensors. The CCS data modem is available for GSM (Domestic & International) connectivity. Averaged data is reported to a secure cloud site every 15 minutes domestically and 1 hour internationally. Modem location is automatically available from the internal GPS. The first year of data service is included with the CCS modem.

A secure link to a custom dashboard is provided with each COMET Cloud. The dashboard is where the data is easily viewed, charted and downloaded. Downloaded

data may be displayed, analyzed, stored and reported using Met One

Instruments' updated COMET Software. Map overlays can be imported into the dashboard on which the sensor can be located. The sensor serial number is the ID number on the map location and data report. Data are stored in the cloud for up to two years. After the first two-years, new data overwrites the oldest. Data can be exported for analysis and reporting. The COMET Cloud site may be accessed by computer or any smart phone or tablet.