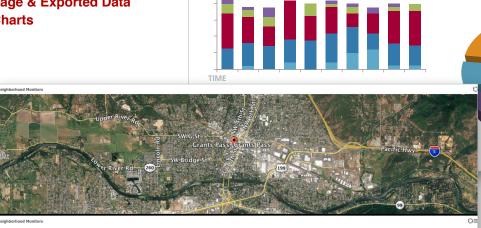

## Typical Dashboard Data Page & Exported Data Charts

Instruments' updated COMET Software. Map overlays can be imported into the dashboard on which the sensor can be located. The sensor serial number is the ID number on the map location and data report. Data are stored in the cloud for up to two years. After the first two-years, new data overwrites the oldest. Data can be exported for analysis and reporting. The COMET Cloud site may be accessed by computer or any smart phone or tablet.